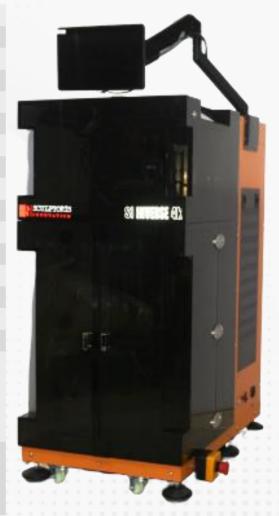

## SI Inverse 4k

SI Inverse 4K is a 3D printer based on DLP LED technology. This latest top-down technology printer is the largest in its category. This 3D printer does not use a vat tray, which leads to no peeling. Hence we can use a better wax-content material that gives a better casting result. The tray-less printer gives a better surface and uses less support for printing. DLP technology will make your purchase satisfying and your investment worthwhile.